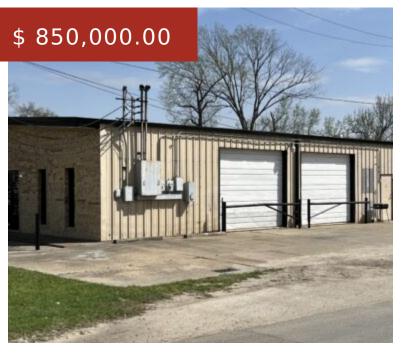

## 838 COURTESY ROAD, SUITE A

https://houstonwarehousespace.com

838 Courtesy St, Houston, TX 77032, USA

9600 SF in 3 building Approximately 1 acre of land Fenced In Harris County, not City of Houston Grade level loading for each building Fully leased

## **BASIC FACTS**

**Reference ID:** 52 **Building type:** Flex

Clear Heigth: 12 Square Feet: 9600 sq ft

**Loading:** Grade Level **Fenced Outside Storage:** No

**CALL US NOW** 

Phone: (713) 721-05649

Email: gegan@houstonwarehousespace.com