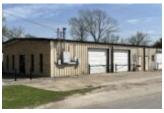

## 838 COURTESY ROAD, SUITE A

https://houstonwarehousespace.com

838 Courtesy St, Houston, TX 77032, USA

9600 SF in 3 building Approximately 1 acre of land Fenced In Harris County, not City of Houston Grade level loading for each building Fully leased

## **BASIC FACTS**

**Reference ID:** 52 **Building type:** Flex

Clear Heigth: 12 Square Feet: 9600 sq ft

**Loading:** Grade Level **Fenced Outside Storage:** No

**CALL US NOW** 

Phone: (713) 721-05649

Email: gegan@houstonwarehousespace.com