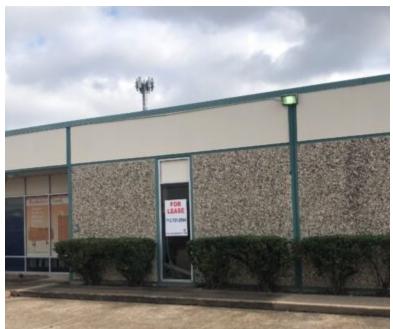

## 4520 WEST 34TH ST., HOUSTON, TX - UNIT G

https://houstonwarehousespace.com

4520 W 34th St,

Houston, TX, USA

Near NW location EZ Access to 290/610/I-10 Concrete construction Open office concept (floor plan with individual offices, not correct) Grade loading "Heights Area" without Height's price

## **BASIC FACTS**

**Building type:** Flex **Clear Heigth:** 12

**Square Feet:** 2100 sq ft **Loading:** Grade Level

**Fenced Outside Storage:** No **Date Available:** 04/01/23